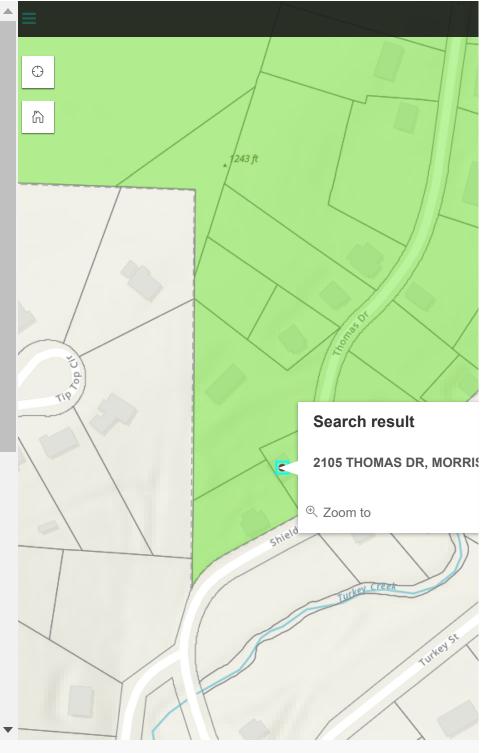

Legend

Hamblen County Zoning Districts

~

The Hamblen County Zoning Districts Application allows users to view zoning classifications through a simple, easy to use interface that works in web browsers and on mobile or tablet devices. Search for an address of interact directly with the map to find zoning classifications and descriptions.